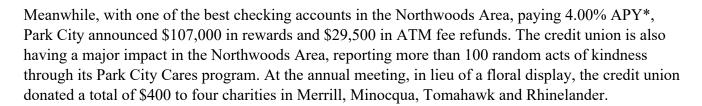

Year-to-year loan growth rose 25.3% compared to 5.6% reported the previous period. Meanwhile, member deposits ended strong with \$171 million, which was an increase of \$16.5 million, or 10.7% from the prior year. For 2018, Park City reported \$216.4 million in total assets.

In August 2018, the credit union opened a new 26,000-square-

Park City has been serving its members since 1938," Mindak said. "We are proud of our history, and as we move into 2019, we will stay committed to providing the very best for our members.